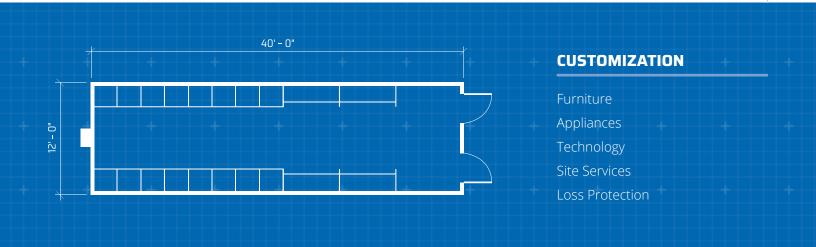

#### Dimensions

40' Long 12' Wide

# **Interior Finish**

Cabinets, Cubbies, Hooks and Rods for hanging equipment

# Windows / Doors

Dual entry doors on front of unit

\* Photos are representational; actual products vary. Additional floor plans and specifications may vary from those shown and are subject to in-stock availability