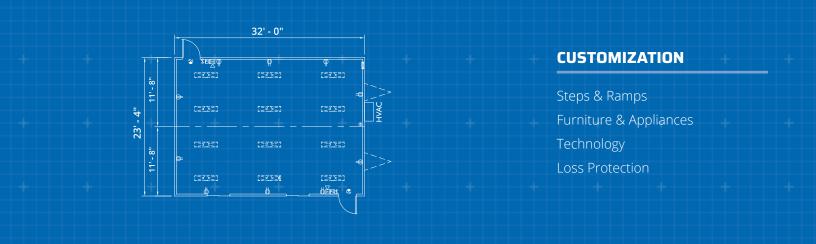

# WILLSCOT

# **36' x 24'** CLASSROOM



In addition to your instructional solution, we can provide additional products and services that complete your space- creating a more productive, comfortable, and safe learning environment.



# Dimensions

36' Long (including hitch)32' Box size24' Wide8' Ceiling height

# **Exterior Finish**

Aluminum or wood siding I-Beam Frame Standard drip rail gutters

# **Interior Finish**

Vinyl covered gypsum walls Carpet or vinyl floors Gypsum ceiling

# Electric

Fluorescent ceiling lights Breaker panel

# **Heating/Cooling**

Central HVAC

# Windows/Doors

Horizontal slider windows Vision panel doors with standard locks

#### Other

Chalk boards, dry-erase boards and tack boards available Wide open shells available Optional restroom

\* Photos are representational; actual products vary. Additional floor plans and specifications may vary from those shown and are subject to in-stock availability

800.782.1500 | WILLSCOT.COM