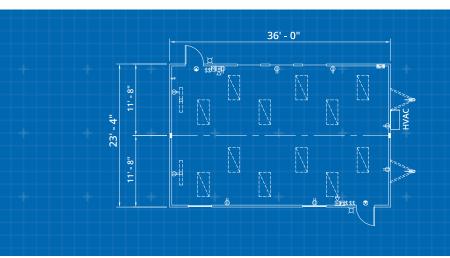

### **Dimensions**

40' Long (including hitch)

36' Box size

24' Wide

8' Ceiling height