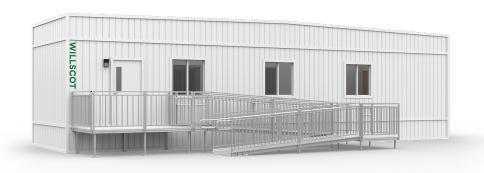

# **54' x 14'** CLASSROOM

In addition to your instructional solution, we can provide additional products and services that complete your space- creating a more productive, comfortable, and safe learning environment.

## **CUSTOMIZATION**

Steps & Ramps
Furniture & Appliances
Technology
Loss Protection

#### **Dimensions**

54' Long (including hitch) 50' Box size 14' Wide

8' Ceiling height

#### **Exterior Finish**

Aluminum or wood siding I-Beam Frame Standard drip rail gutters