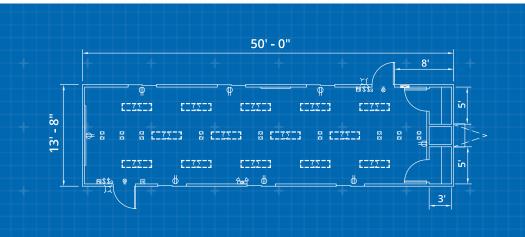

#### **Dimensions**

54' Long (including hitch) 50' Box size 14' Wide

8' Ceiling height