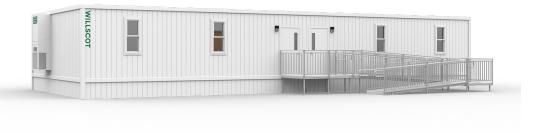

# 68' x 24' CLASSROOM

In addition to your instructional solution, we can provide additional products and services that complete your space- creating a more productive, comfortable, and safe learning environment.

#### Dimensions

68' Long (including hitch) 64' Box size 24' Wide 8' Ceiling height

# **Exterior Finish**

Aluminum or wood siding I-Beam Frame Standard drip rail gutters

#### Windows/Doors

Horizontal slider windows Vision panel doors with standard locks