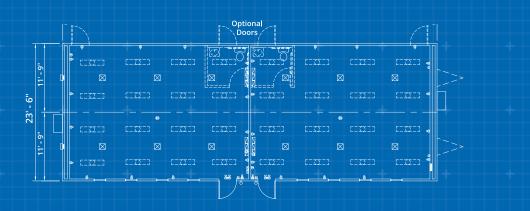

# 68' x 24' CLASSROOM

In addition to your instructional solution, we can provide additional products and services that complete your space- creating a more productive, comfortable, and safe learning environment.

#### Dimensions

68' Long (including hitch) 64' Box size 24' Wide 8' Ceiling height

### Other

Chalk boards, dry-erase boards and tack boards available Optional restroom Wide open shells available

\* Photos are representational; actual products vary. Additional floor plans and specifications may vary from those shown and are subject to in-stock availability