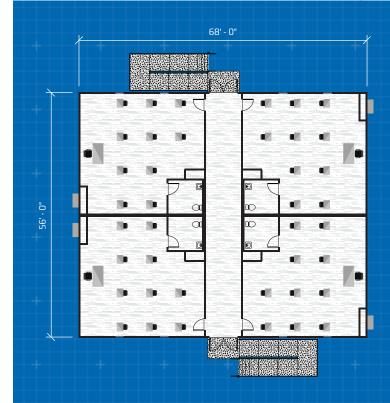

# 68' x 56' CLASSROOM

In addition to your classroom solution, we can provide additional products and services that complete your space- creating a more productive, comfortable, and safe work environment.

## Dimensions

68' Long (including hitch) 56' Wide

#### Other

4 classrooms J-boxes & data closet ADA restrooms (optional)