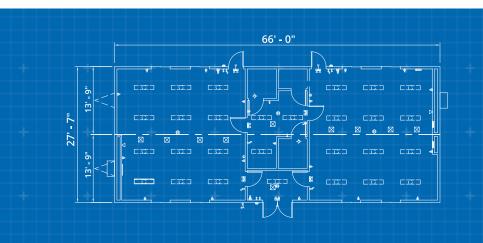

### **Dimensions**

70' Long (including hitch) 68' Box size

28' Wide

8' Ceiling height