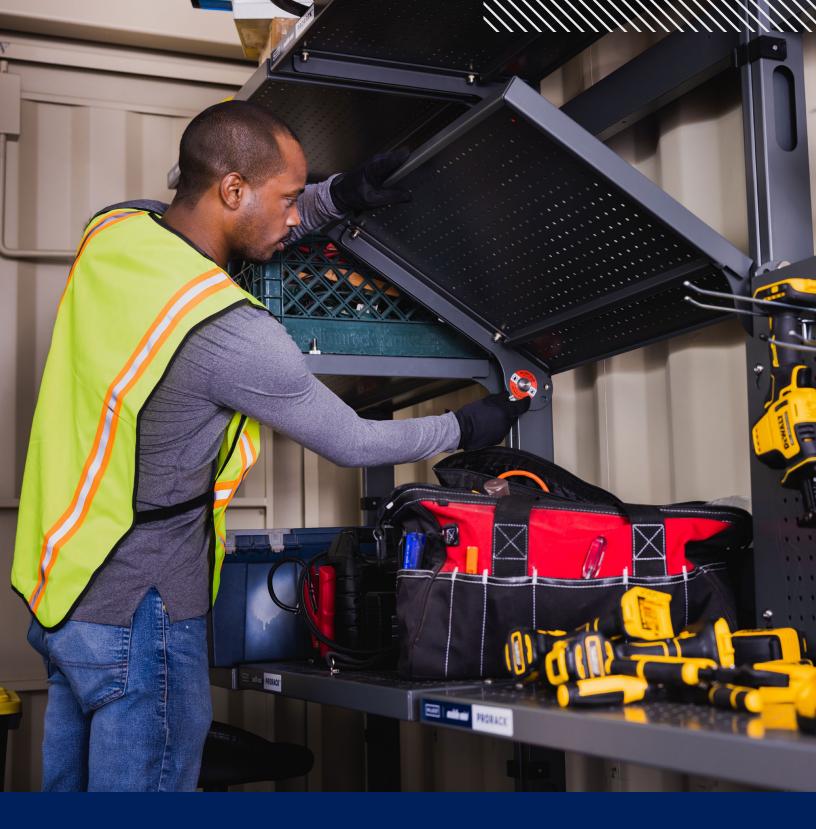

# CONFIGURE EVERY INCH OF SPACE TO YOUR NEEDS

Turn your space into exactly what you need with PRORACK™: a complete system of sturdy, readily movable surfaces.

Configure it to function as a desk, material storage, pipe rack, tool rack, or a combination of them all. PRORACK<sup>™</sup> optimizes your space like never before.

#### ENTIRELY FLEXIBLE WORKSPACE

Set up your PRORACK<sup>™</sup> system exactly how you need it. Then when your needs change, shift and shape it to match.

#### **ORGANIZE YOUR SPACE**

When your space is organized, you can get more done. PRORACK<sup>™</sup> helps you skip the time wasted procuring equipment, because you'll already know where everything is.

#### MAXIMIZE YOUR CAPACITY

From 200-pound capacity pegboards to 300-pound-per-shelf capacity on surfaces, PRORACK™ can handle it all, and meets the highest standards of BIFMA and ANSI certification.