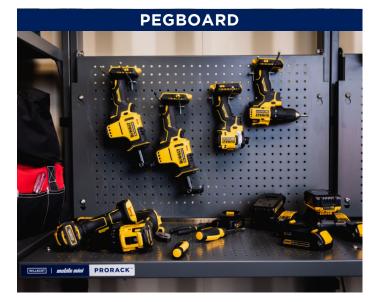

#### MAXIMIZE YOUR CAPACITY

From 200-pound capacity pegboards to 300-pound-per-shelf capacity on surfaces, PRORACK™ can handle it all, and meets the highest standards of BIFMA and ANSI certification.

# THE BREAKTHROUGH WORKSPACE MANAGEMENT SYSTEM

- + 3 tiers of storage with 300lbs of working load capacity per shelf
- + Fully collapsible and configurable panels
- + 32-degree configurability for pipe rack storage
- + Pre-installed and ready to work on delivery
- + Pegboard outfitting for tool organization
- + BIFMA and ANSI certified