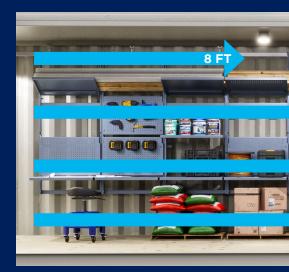

# CONFIGURE EVERY INCH OF SPACE TO YOUR NEEDS

Turn your space into exactly what you need with PRORACK™: a complete system of sturdy, readily movable surfaces.

Configure it to function as a desk, material storage, pipe rack, tool rack, or a combination of them all. PRORACK<sup>™</sup> optimizes your space like never before.

### AVAILABLE IN 8 FT, 16 FT, 24 FT, AND 32 FT PACKAGE SIZES\*

\*Shelving length may vary slightly

WILLSCOT

mobile mini\*