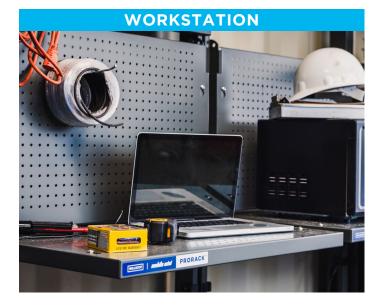

# CONFIGURE EVERY INCH OF SPACE TO YOUR NEEDS

Turn your space into exactly what you need with PRORACK™: a complete system of sturdy, readily movable surfaces.

Configure it to function as a desk, material storage, pipe rack, tool rack, or a combination of them all. PRORACK<sup>™</sup> optimizes your space like never before.

#### ENTIRELY FLEXIBLE WORKSPACE

Set up your PRORACK<sup>™</sup> system exactly how you need it. Then when your needs change, shift and shape it to match.