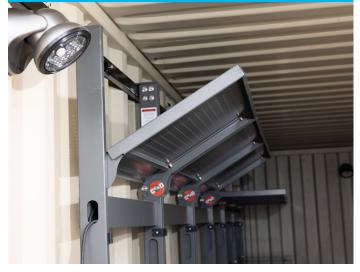

#### **ADJUSTABLE SHELVING**

### DURABLE SHELF CAPACITY

# THE BREAKTHROUGH WORKSPACE MANAGEMENT SYSTEM

- + 3 tiers of storage with 300lbs of working load capacity per shelf
- + Fully collapsible and configurable panels
- + 32-degree configurability for pipe rack storage
- + Pre-installed and ready to work on delivery
- + Pegboard outfitting for tool organization
- + BIFMA and ANSI certified