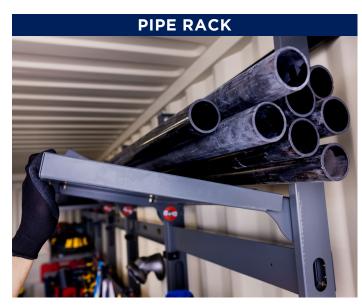

# THE BREAKTHROUGH WORKSPACE MANAGEMENT SYSTEM

- + 3 tiers of storage with 300lbs of working load capacity per shelf
- + Fully collapsible and configurable panels
- + 32-degree configurability for pipe rack storage
- + Pre-installed and ready to work on delivery
- + Pegboard outfitting for tool organization
- + BIFMA and ANSI certified