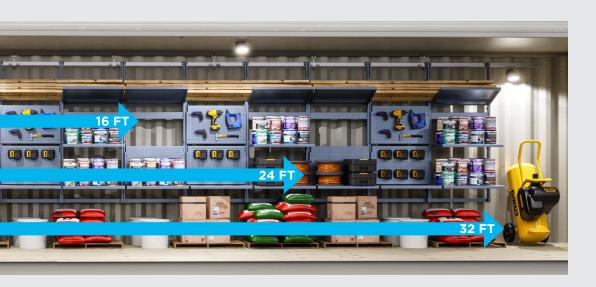

### AVAILABLE IN 8 FT, 16 FT, 24 FT, AND 32 FT PACKAGE SIZES\*

\*Shelving length may vary slightly

WILLSCOT

mobile mini\*