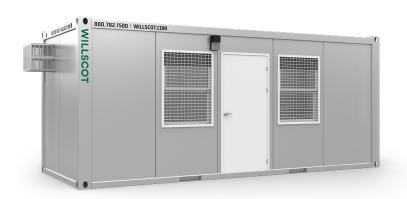

# **20'** x **8'** HQ OFFICE

In addition to your office solution, we can provide additional products and services that complete your space- creating a more productive, comfortable, and safe work environment.

### **Dimensions**

20' Long 8' Box size

### **Exterior Finish**

Steel frame construction 4" insulated walls with steel siding

### **Interior Finish**

Pre-finished walls
Tile floor with vinyl wall base
8' interior ceiling height

#### Windows/Doors

Double pane Low-E windows