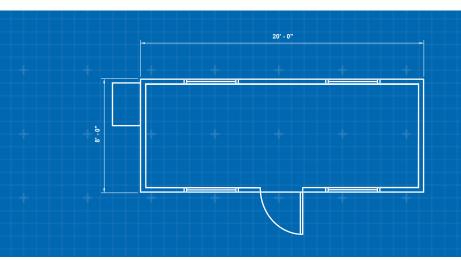

### **Dimensions**

20' Long 8' Box size

### **Interior Finish**

Pre-finished walls
Tile floor with vinyl wall base
8' interior ceiling height