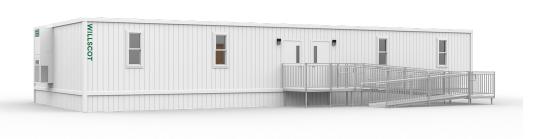

# 68' x 28' CLASSROOM

In addition to your classroom solution, we can provide additional products and services that complete your space- creating a more productive, comfortable, and safe work environment.

# **Dimensions**

68' Long (including hitch) 28' Wide

**Heating/Cooling** 

# **Exterior Finish**

EPDM Rubber Roof Smart panel wood exterior siding

# Windows/Doors

Central HVAC with Low-E double-insulated glass programmable thermostats windows

Steel exterior doors with deadbolts & 10" x 10" vision window

Commercial interior doors with steel jambs