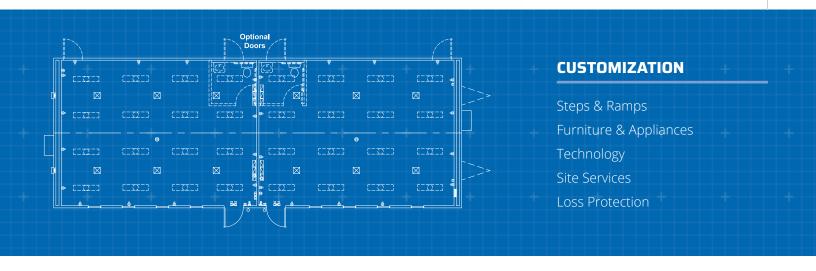

# 68' x 28' CLASSROOM



In addition to your classroom solution, we can provide additional products and services that complete your space- creating a more productive, comfortable, and safe work environment.



# **Dimensions**

68' Long (including hitch) 28' Wide

**Heating/Cooling** 

# **Exterior Finish**

EPDM Rubber Roof Smart panel wood exterior siding

# Windows/Doors

Central HVAC with Low-E double-insulated glass programmable thermostats windows

Steel exterior doors with deadbolts & 10" x 10" vision window

Commercial interior doors with steel jambs

# **Interior Finish**

Acoustic or finished gypsum ceiling

Vinyl covered gypsum walls Commercial grade tile or carpet with base cove molding

### Other

J-boxes & data closet

ADA restrooms (optional)

#### **Electric**

Fluorescent lighting

<sup>\*</sup> Photos are representational; actual products vary.

Additional floor plans and specifications may vary from
those shown and are subject to in-stock availability